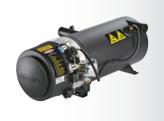

# Proheat M-Series Ultra Powerful Coolant Heater

MSERIES

- 50,000 to 125,000 BTU
  Made for buses, coaches
- Saves money
- Driver comfort
- and off-road equipment
- Preheats the engine
- Easy cold weather starts