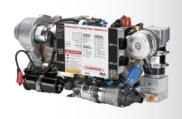

# Powerful Auxiliary Coolant Heater

X45

- 45.000 BTU
- Easy cold starts
- Reliable
- Control panel with timer
- Preheats engine and cabin
- Integrated coolant pump