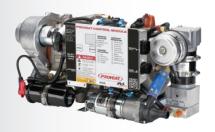

# Powerful Auxiliary Coolant Heater

X45

- 45.000 BTU
- Easy cold starts
- Reliable
- Control panel with timer
- Preheats engine and cabin
- Integrated coolant pump