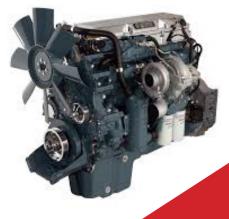

# MACHINING AND RECONDITIONING ENGINES

- CATERPILLAR
- **CUMMINS**
- **DETROIT**
- VOLVO
- MERCEDES
- **MACK**
- JOHN DEERE
- **PERKINS**
- **OTHERS**

#### 8 automated dynamometers with a capacity of up to 4 000 hp

ADF Diesel has more than **2 000** engines waiting to be reconditioned. Our experienced technicians rebuild more than **800** engines per year.