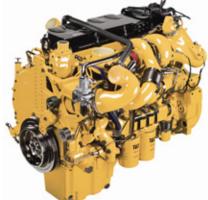

# MACHINING AND RECONDITIONING ENGINES

- CATERPILLAR
- **CUMMINS**
- **DETROIT**
- VOLVO
- MERCEDES
- **MACK**
- JOHN DEERE
- **PERKINS**
- **OTHERS**

#### 8 automated dynamometers with a capacity of up to 4 000 hp

ADF Diesel has more than **2 000** engines waiting to be reconditioned. Our experienced technicians rebuild more than **800** engines per year.