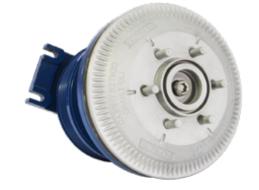

# DISTRIBUTION FAN CLUTCH

▶ 1 OR 2 SPEEDS

#### **VARIABLE SPEEDS**

- **ELECTRICAL**
- **HYDRAULIC**
- **VISCOUS**

**SECTORS** 

**> OFF-HIGHWAY** 

**TRUCK** 

**MINING** 

HORTON

#### BorgWarner

Complete Units - Conversion Kits -Replacement Parts

Distributor of Horton, BorgWarner, Kysor & Bendix